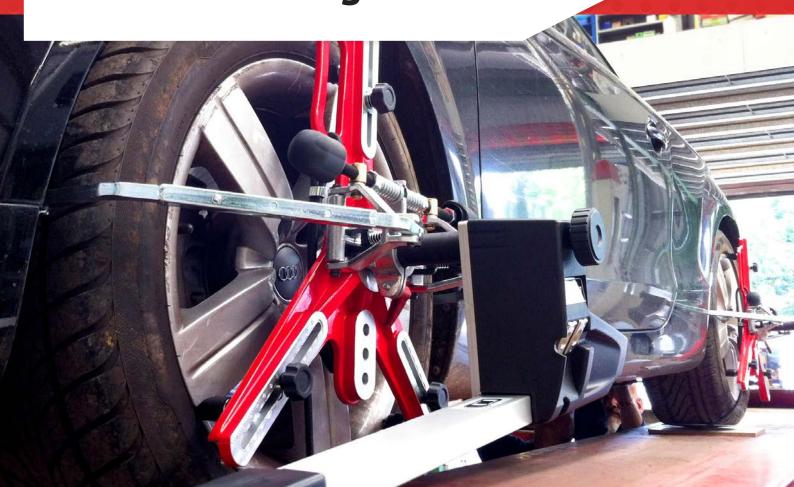

### Haweka Pro-Clamps

included as standard. Their precise positioning mechanism means that no run-out compensation is needed. And with feet made of engineering plastic, alloy rims will not be scratched.