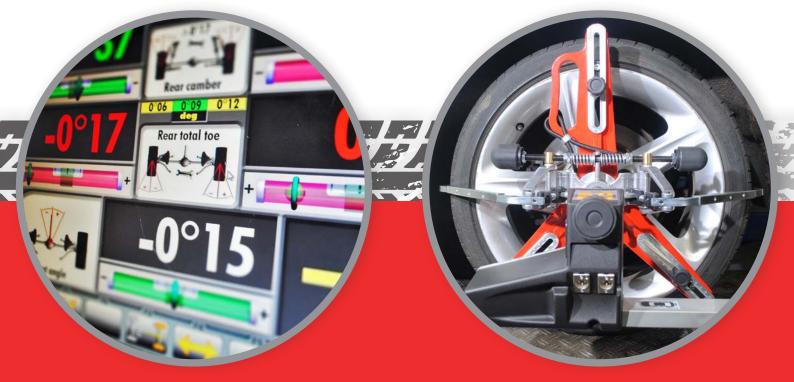

#### Measurement screens

show real-time data. The user friendly software guides the technician through the alignment process. All measurements are compared with the manufacturer's spec, including on the colour printout.

### Haweka Pro-Clamps

included as standard. Their precise positioning mechanism means that no run-out compensation is needed. And with feet made of engineering plastic, alloy rims will not be scratched.